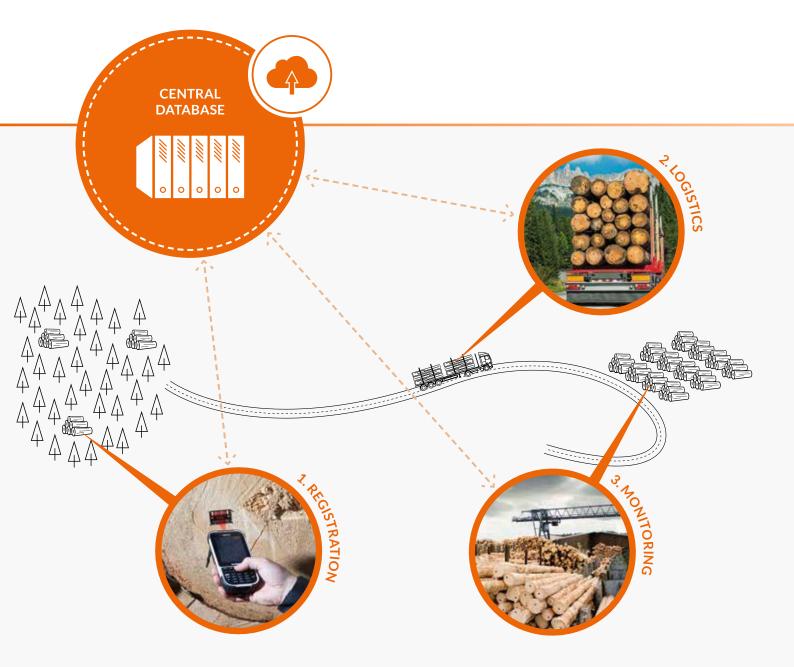

## HOW GLOBAL LOG MANAGEMENT WORKS

Clearly identifiable tags, a mobile app and a central web application make global log management the perfect all-in-one solution for timber logistics that fulfils every requirement.

### How Global Log Management works

Global Log Management is based on total transparency and the traceability of your wood. First of all, the logs are tagged and the relevant parameters of each one entered in the app. The log number and bar code on the tags allows all the information on a particular log to be loaded onto any Android device.

### **1. REGISTRATION**

The mobile registration software, compatible with all standard Android devices, registers the logs and synchronises them with the central database.

### 2. LOGISTICS

Using a scan for straightforward reposting of the logs when collecting them from the forest or loading them onto another vehicle allows full control of every step of the delivery chain.

### **3. MONITORING**

All the information can be retrieved using a bar code scan and log number. The tamper-proof evaluation of data and statistics provides complete documentation of your shipment's origin.