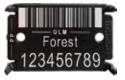

### How safe are the Signumat tags?

Every time you buy a tag you automatically gain access to the Global-Log-Management.com booking system. With the consecutive and clear numbering of the Signumat tags the current status of the shipment and its completeness can be checked at any time. The tags can be removed from the log without damaging them. Furthermore, the numbers are lasered, not printed, which makes them absolutely tamper-proof.