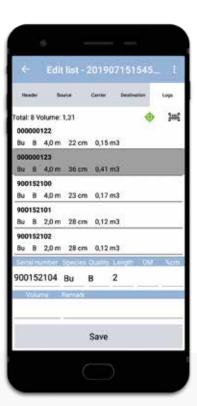

### **1. REGISTRATION**

The mobile registration software, compatible with all standard Android devices, registers the logs and synchronises them with the central database.

### 2. LOGISTICS

Using a scan for straightforward reposting of the logs when collecting them from the forest or loading them onto another vehicle allows full control of every step of the delivery chain.

### **3. MONITORING**

All the information can be retrieved using a bar code scan and log number. The tamper-proof evaluation of data and statistics provides complete documentation of your shipment's origin.