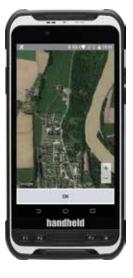

### **1. REGISTRATION**

The mobile registration software, compatible with all standard Android devices, registers the logs and synchronises them with the central database.

### How Global Log Management works

Global Log Management is based on total transparency and the traceability of your wood. First of all, the logs are tagged and the relevant parameters of each one entered in the app. The log number and bar code on the tags allows all the information on a particular log to be loaded onto any Android device.