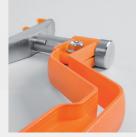

# SPLIT STOPPER FIXING TOOL

The fixing tool is particularly suited for stapling logs and pieces of wood, which are likely to split.

- Very precise placement is ensured by a flexible setting element.
- Less vibration through an integrated shock absorber in the handle
- Its flat design enables users to reach easily the cutting surface of the wood, when there is little space

Shock absorber

Flexible setting element