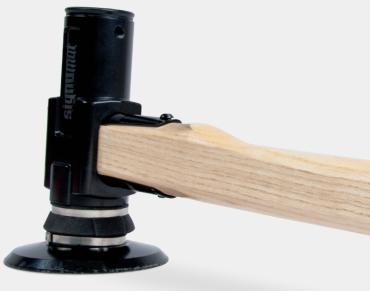

## PREMIUM FIXING HAMMER

A special joint designed by Latschbacher ensures full force transmission and a level impact, even when the hammer is swung at a slight angle or onto unevenly cut surfaces. This ensures neat and thorough placement of the premium split stopper with just one single hammer blow.

- Forged hammer head for an extremely long operational lifetime
- Balanced center of gravity for simple, tilt-free hammering
- Shaft length adapted to the weight for ideal hammering performance

Forged quality