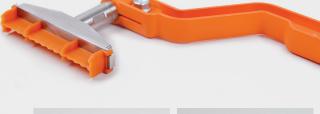

# SPLIT STOPPER FIXING TOOL

The fixing tool is particularly suited for stapling logs and pieces of wood, which are likely to split.

- Very precise placement is ensured by a flexible setting element.
- Less vibration through an integrated shock absorber in the handle
- Its flat design enables users to reach easily the cutting surface of the wood, when there is little space

Shock absorber

Flexible setting element