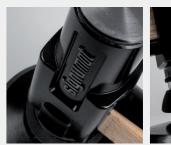

## PREMIUM FIXING HAMMER

A special joint designed by Latschbacher ensures full force transmission and a level impact, even when the hammer is swung at a slight angle or onto unevenly cut surfaces. This ensures neat and thorough placement of the premium split stopper with just one single hammer blow.

- Forged hammer head for an extremely long operational lifetime
- Balanced center of gravity for simple, tilt-free hammering
- Shaft length adapted to the weight for ideal hammering performance

Forged quality