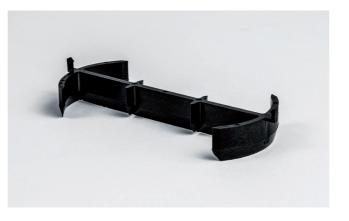

### SIGNUMAT PREMIUM

This newly designed premium split stopper is a unique innovation, which redefines the topic of preserving the value of wood.

- Extremely high tensile strength
- Easy to place on the premium hammer
- Secure against tilting during setting
- Penetrates completely with one single hammer blow
- Suitable for sawing