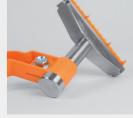

## PREMIUM FIXING HAMMER

A special joint designed by Latschbacher ensures full force transmission and a level impact, even when the hammer is swung at a slight angle or onto unevenly cut surfaces. This ensures neat and thorough placement of the premium split stopper with just one single hammer blow.

- Forged hammer head for an extremely long operational lifetime
- Balanced center of gravity for simple, tilt-free hammering
- Shaft length adapted to the weight for ideal hammering performance

Forged quality