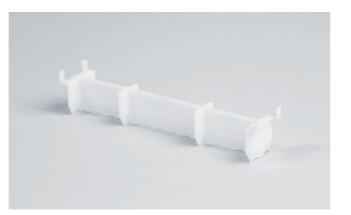

## **ECO-LINE**

Proven successfully many times, the classic ECO-Line split stoppers offer an inexpensive alternative to the new, high-tech staples.

- Conventional design
- Inexpensive
- Compatible with the premium hammer
- Suitable for sawing