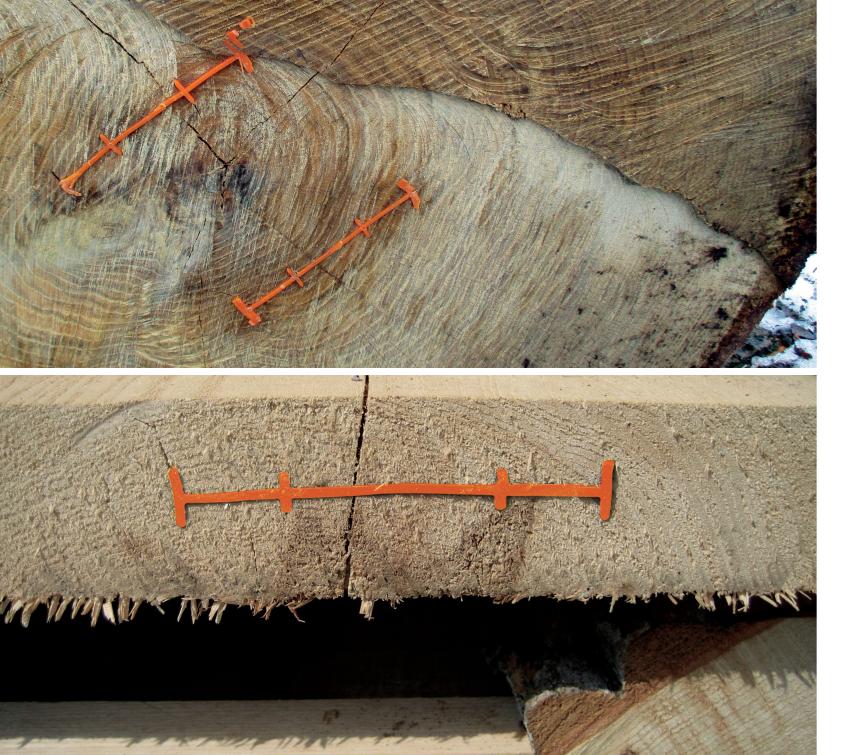

## The entirely new innovation of Latschbacher split stoppers with many refined details for easy handling to help control splits on hardwoods logs.

- The new special plastic compound with thin walls ensures low penetration resistance while still offering extremely high tensile strength
- Despite its high strength, the premium timberstaple remains sawable, meaning it will not cause any damages to the saw blades
- The staple color does not fade away even when exposed value of the wood
- new staples greatly eases working in the forest

### SIGNUMAT PREMIUM

This newly designed premium split stopper is a unique innovation, which redefines the topic of preserving the value of wood.

- Extremely high tensile strength
- Easy to place on the premium hammer
- Secure against tilting during setting
- Penetrates completely with one single hammer blow
- Suitable for sawing