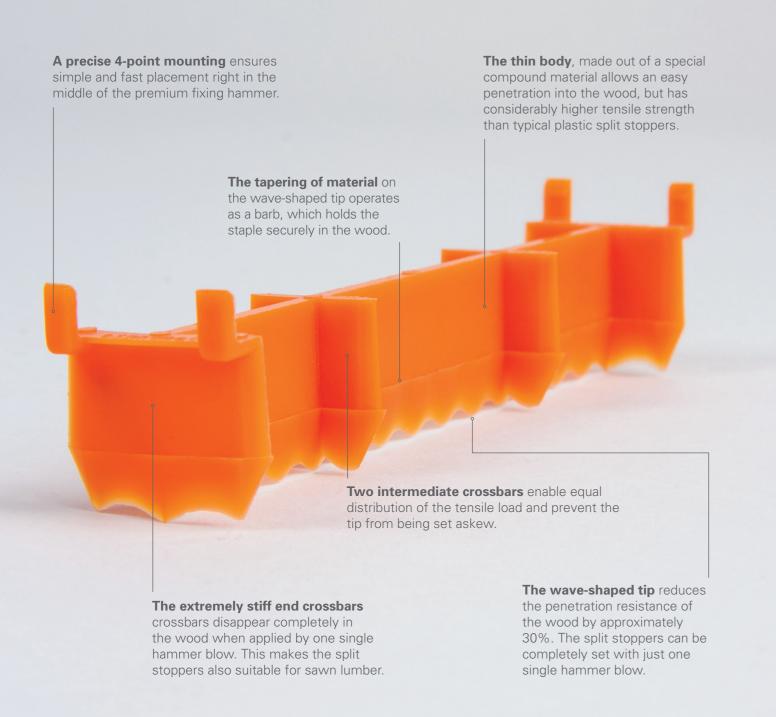

## The entirely new innovation of Latschbacher split stoppers with many refined details for easy handling to help control splits on hardwoods logs.

- The new special plastic compound with thin walls ensures low penetration resistance while still offering extremely high tensile strength
- Despite its high strength, the premium timberstaple remains sawable, meaning it will not cause any damages to the saw blades
- The staple color does not fade away even when exposed value of the wood
- new staples greatly eases working in the forest

### SIGNUMAT PREMIUM

This newly designed premium split stopper is a unique innovation, which redefines the topic of preserving the value of wood.

- Extremely high tensile strength
- Easy to place on the premium hammer
- Secure against tilting during setting
- Penetrates completely with one single hammer blow
- Suitable for sawing