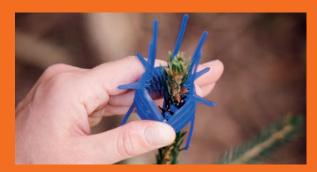

### CLOSE ...

... the Signumat Tree Protector. Snap the fastener into one of the adjacent notches by pressing the ends of the middle piece together. Thanks to multiple notches, the protector can be perfectly adapted to the diameter of the tree. It protects the terminal shoots for a whole year from deer browsing, moulting and birds.

### OPEN ...

... the Signumat Tree Protector after a year. By pressing on the two abutting ends, the fastener is released and the protector can be placed on the new terminal shoot.