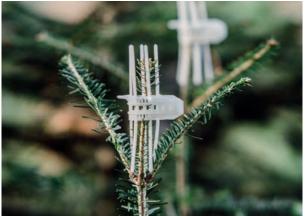

# SIGNUMAT LONG TREE PROTECTOR

- 2 The Double-Save protector has additional horizontal spikes for all-round protection of the terminal shoots
- 3 **Double-Save snap fastener** for double opening protection in case of wildlife contact and strong growth
- 4 **Notches to secure the fastener** for flexible use, depending on the diameter
- 5 Middle piece for easy handling & excellent grip
- 6 **Thin brushes on the inside** keep the Tree Protector firmly in place
- 7 Long, vertical spikes repel birds to protect the sensitive terminal shoots of Christmas trees in particular
- 8 **Single snap fastener** for long and secure hold