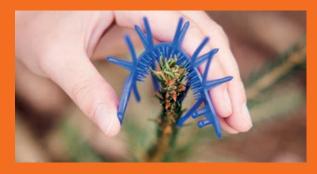

### PLACE ...

... the Signumat Tree Protector on your young trees during the dormant period between September and March: take the protector between thumb and index finger (with the thin brushes pointing inwards) and position the spiked middle piece just below the terminal shoot.

### CLOSE ...

... the Signumat Tree Protector. Snap the fastener into one of the adjacent notches by pressing the ends of the middle piece together. Thanks to multiple notches, the protector can be perfectly adapted to the diameter of the tree. It protects the terminal shoots for a whole year from deer browsing, moulting and birds.