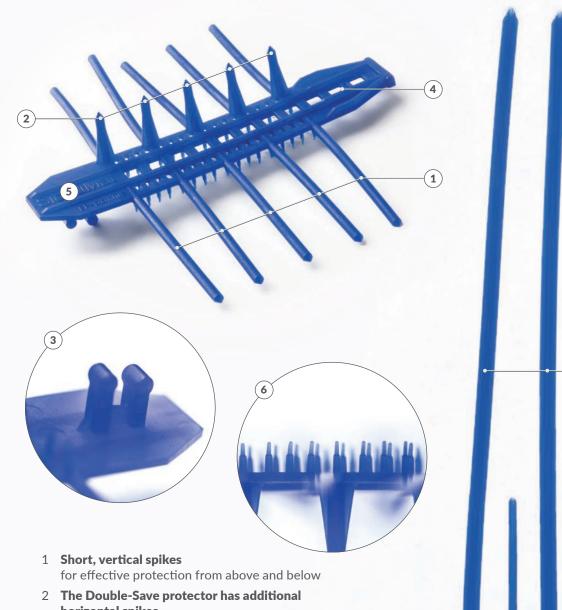

# SIGNUMAT LONG TREE PROTECTOR

- 2 The Double-Save protector has additional horizontal spikes for all-round protection of the terminal shoots
- 3 **Double-Save snap fastener** for double opening protection in case of wildlife contact and strong growth
- 4 **Notches to secure the fastener** for flexible use, depending on the diameter
- 5 Middle piece for easy handling & excellent grip
- 6 **Thin brushes on the inside** keep the Tree Protector firmly in place
- 7 Long, vertical spikes repel birds to protect the sensitive terminal shoots of Christmas trees in particular
- 8 **Single snap fastener** for long and secure hold