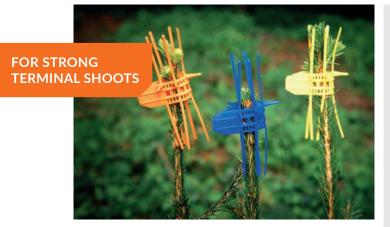

### **LONGLIFE-Tree Protector**

- With Double-Save snap fastener
- With horizontal and vertical spikes
- Cost-effective, reusable and user-friendly
- Available in dark blue, orange and yellow

### LONG TREE PROTECTOR

- Protects against birds and moulting
- Recommended for larches, Douglas firs, deciduous trees
- Discourages the formation of tree forks
- The dark blue colour is an additional deterrent against deer browsing
- Protects the sensitive terminal shoots of Christmas trees