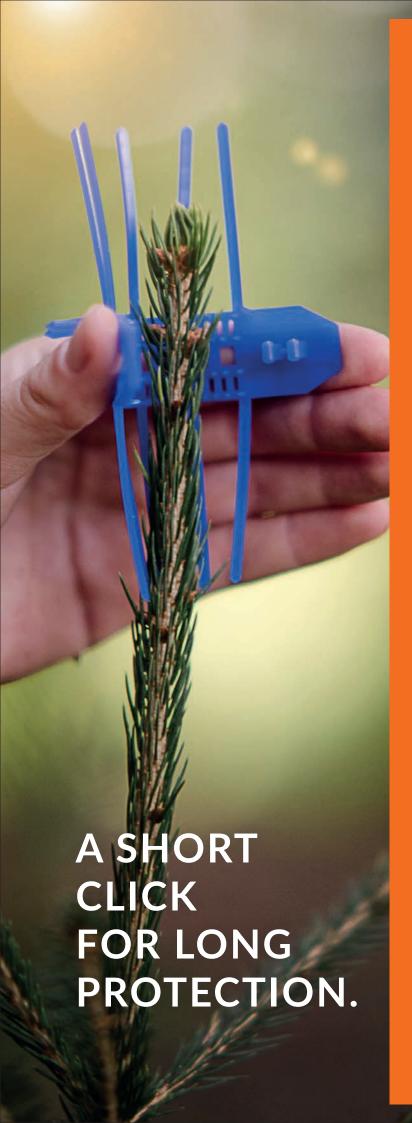

### PLACE ...

... the Signumat Tree Protector on your young trees during the dormant period between September and March: take the protector between thumb and index finger (with the thin brushes pointing inwards) and position the spiked middle piece just below the terminal shoot.

### CLOSE ...

... the Signumat Tree Protector. Snap the fastener into one of the adjacent notches by pressing the ends of the middle piece together. Thanks to multiple notches, the protector can be perfectly adapted to the diameter of the tree. It protects the terminal shoots for a whole year from deer browsing, moulting and birds.

### OPEN ...

... the Signumat Tree Protector after a year. By pressing on the two abutting ends, the fastener is released and the protector can be placed on the new terminal shoot.