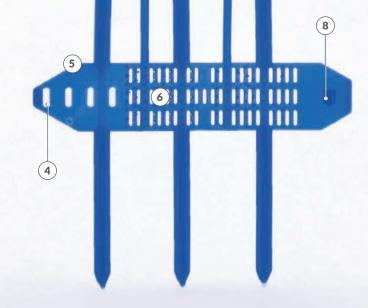

# SIGNUMAT LONG TREE PROTECTOR

- 2 The Double-Save protector has additional horizontal spikes for all-round protection of the terminal shoots
- 3 **Double-Save snap fastener** for double opening protection in case of wildlife contact and strong growth
- 4 **Notches to secure the fastener** for flexible use, depending on the diameter
- 5 Middle piece for easy handling & excellent grip
- 6 **Thin brushes on the inside** keep the Tree Protector firmly in place
- 7 Long, vertical spikes repel birds to protect the sensitive terminal shoots of Christmas trees in particular
- 8 **Single snap fastener** for long and secure hold