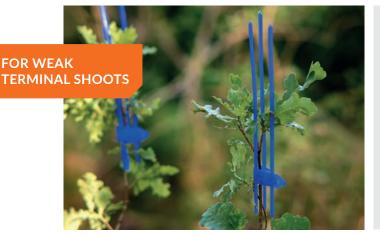

#### **BIO-Tree Protector**

- Biodegradable protector made from renewable raw materials
- Consumed by microorganisms on contact with the soil
- With Double-Save snap fastener with horizontal and vertical spikes
- Reusable and user-friendly
- Available in natural white