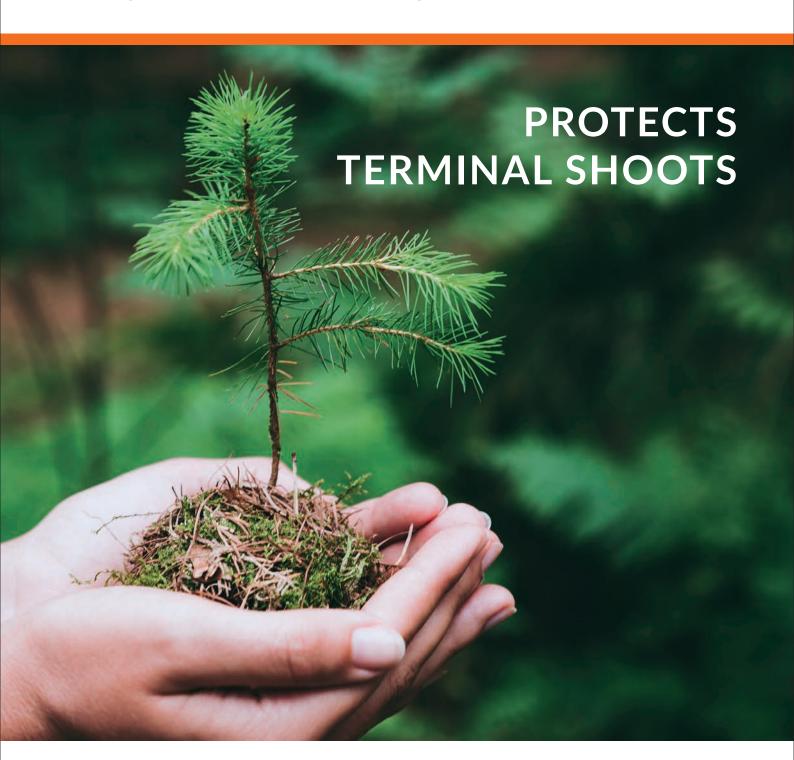

# TREE PROTECTOR

Lets grow, what is supposed to grow

## Effective against deer browsing, moulting and birds

For many forest owners, deer browsing, moulting and the breaking off of terminal shoots by landing birds are a major challenge. However, hungry culprits such as deer or rabbits can be kept away from trees without the use of chemicals, with the help of purely mechanical measures.